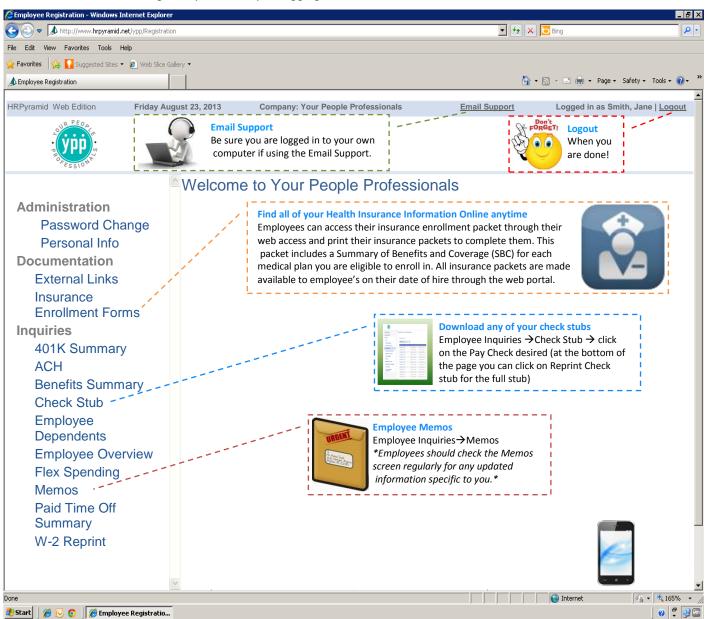

## Welcome to YPP and online web access!

YPP is initiating our online Web Access for you! YPP Web Access will allow you to view your personal information, check stubs, and applicable benefits anytime and anywhere as long as you have internet access. The YPP Web Access system is a secure web portal that will keep all of your data encrypted.

To get started, go to: <a href="https://www.hrpyramid.net/ypp/Registration">https://www.hrpyramid.net/ypp/Registration</a> and complete your Web Access Registration process. Be sure to create a unique user ID (This should not be as simple as 'jsmith' as your personal information will be accessible through this site.)

\* After completing the registration process a temporary password will be emailed to the address you registered with. You should change this password upon logging in.