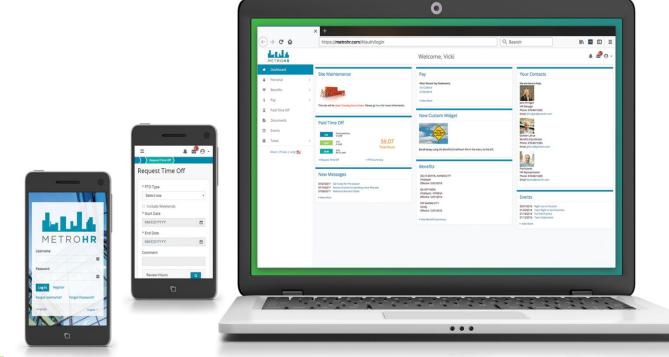

# Access from Any Device, Anywhere, Anytime

Your Employee Portal offers a modern, easy-to-use interface that works across smartphones, tablets, laptops and desktops. It makes it easy for you to access the information they need, when they need it.

## **Access your Information Securely**

The Employee Portal is a secure web portal that will keep all of your data encrypted.